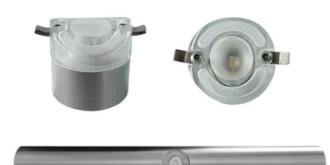

# 5643 **BUTTON B**

Flush-recessed for Ø 48 mm handrail.

### CARACTERISTICS

- Colourless anodised machined aluminium body
- Vandalproof organic glass window
- Flush-recessed
- 316L Stainless steel screws
- Installs in Ø48mm tube with a single Ø35mm