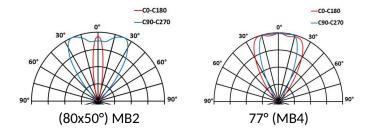

# **OPTIC DATASHEET**

## **5643 BUTTON B**

This datasheet gives you all the available optics for this product, consistent with the number of LEDs. URL of this product:  $\frac{\text{http://www.lec-lyon.com/5643-button-b-r1422}}{\text{http://www.lec-lyon.com/5643-button-b-r1422}}$ 