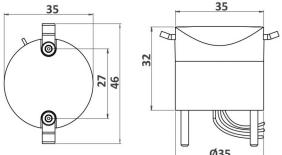

# 5643 **BUTTON B**

Flush-recessed for Ø 48 mm handrail.

### CARACTERISTICS

- Colourless anodised machined aluminium body
- Vandalproof organic glass window
- Flush-recessed
- 316L Stainless steel screws
- Installs in Ø48mm tube with a single Ø35mm

# Ø35