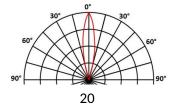

## **APPLICATION**

**Outdoor lighting** 

Standard flux: 5352 lm

This value is gained from the optimum output of the LED number, inclusive of optic, for a cool white LED (6000K)

# **Options of luminous effects**

RGBW option

(1) Adjustable on 1 axis

Rotating beam

Beam with various openings

Transparent flat window

Colour control system (optional)