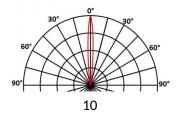

## **APPLICATION**

**Outdoor lighting** 

Standard flux: 5352 lm

This value is gained from the optimum output of the LED number, inclusive of optic, for a cool white LED (6000K)

# **Options of luminous effects**

RGBW option

(1) Adjustable on 1 axis

Rotating beam

Beam with various openings

Transparent flat window

Colour control system (optional)