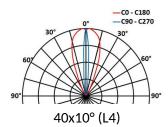

# 5682 LIMA

This datasheet gives you all the available optics for this product, consistent with the number of LEDs. URL of this product: http://www.lec-lyon.com/5682-lima-r2435