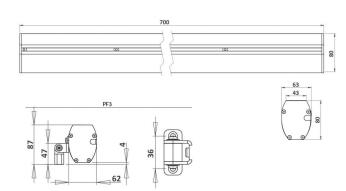

# CARACTERISTICS

Length = 700 mm

- Colourless anodised aluminium body
- Vandalproof organic glass window
- 316L Stainless steel screws
- Thermolacquered paint on request
- 3 mounting pads available 2 versions (15cm or 30cm) and one version for belt-courses
- RGBW options available

#### **CARACTERISTICS**

Weight: 3600 g