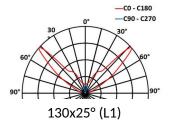

# 5682 LIMA

This datasheet gives you all the available optics for this product, consistent with the number of LEDs. URL of this product: http://www.lec-lyon.com/5682-lima-r2435