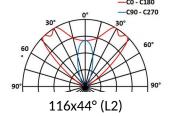

# 5682 LIMA

This datasheet gives you all the available optics for this product, consistent with the number of LEDs. URL of this product: http://www.lec-lyon.com/5682-lima-r2435