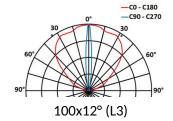

# 5682 LIMA

This datasheet gives you all the available optics for this product, consistent with the number of LEDs. URL of this product: http://www.lec-lyon.com/5682-lima-r2435