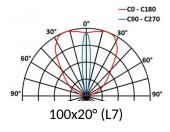

# 5682 LIMA

This datasheet gives you all the available optics for this product, consistent with the number of LEDs. URL of this product: http://www.lec-lyon.com/5682-lima-r2435