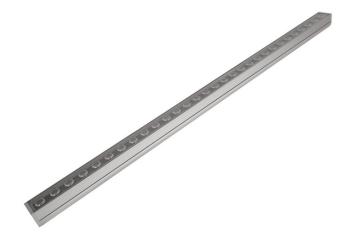

# 5682 **LIMA**

Orientable linear LED spotlight, surface mounted, for uniform illumination of very high walls and facades. Its trapdoor compartment hides cabling and connectors.

# CARACTERISTICS

Length = 700 mm

- Colourless anodised aluminium body
- Vandalproof organic glass window
- 316L Stainless steel screws
- Thermolacquered paint on request
- 3 mounting pads available 2 versions (15cm or 30cm) and one version for belt-courses
- RGBW options available