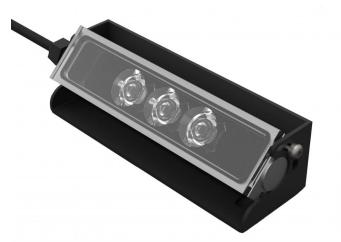

# 5632 ARCHES

This compact linear spotlight is designed to be installed on a windowsill or facade belt-course. Fitted with an 100x12° lens, the uprights and lintel of the windowframe will be illuminated without emitting any unwanted-beams.

#### "Mini" version with 3 LEDs

- Colourless anodised machined aluminium body
- Vandalproof organic glass window
- 316L Stainless steel screws
  Thermolacquered paint on request

| Number of LEDs | 3                                                                                                                                                  |
|----------------|----------------------------------------------------------------------------------------------------------------------------------------------------|
| Type of LEDs   | Power LEDs. Contact us for hot countries.                                                                                                          |
| Color(s)       | Warm white 2700K (F), Warm white 3000K (E), Neutral white 4000K (N), Cool white 6000K (W), Red (R), Amber (O), Green (V), Blue (L), Royal blue (K) |