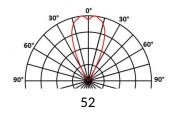

# 5632 ARCHES

This datasheet gives you all the available optics for this product, consistent with the number of LEDs. **URL of this product:** http://www.lec-lyon.com/5632-arches-r2446

-C0 - C180

-C90 - C270

100x12° (L3)

130x25° (L1)

90

PDF generated on 19.05.2024

www.lec-lyon.com

Technical data is subject to changes. Luminaire guaranteed 5 years. Luminaire designed and manufactured in France.