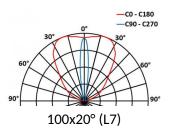

# 5632 ARCHES

This datasheet gives you all the available optics for this product, consistent with the number of LEDs. **URL of this product:** http://www.lec-lyon.com/5632-arches-r2446

-C0 - C180

-C90 - C270

100x12° (L3)

130x25° (L1)

90

PDF generated on 19.05.2024

www.lec-lyon.com

Technical data is subject to changes. Luminaire guaranteed 5 years. Luminaire designed and manufactured in France.