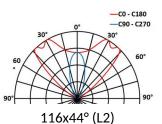

# 5632 ARCHES

This datasheet gives you all the available optics for this product, consistent with the number of LEDs. **URL of this product:** http://www.lec-lyon.com/5632-arches-r2446

-C0 - C180

-C90 - C270

100x12° (L3)

130x25° (L1)

90

PDF generated on 19.05.2024

www.lec-lyon.com

Technical data is subject to changes. Luminaire guaranteed 5 years. Luminaire designed and manufactured in France.