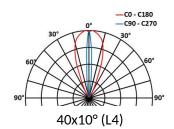

# 5632 ARCHES

This datasheet gives you all the available optics for this product, consistent with the number of LEDs. **URL of this product:** http://www.lec-lyon.com/5632-arches-r2446

-C0 - C180

-C90 - C270

100x12° (L3)

130x25° (L1)

90

PDF generated on 19.05.2024

www.lec-lyon.com

Technical data is subject to changes. Luminaire guaranteed 5 years. Luminaire designed and manufactured in France.