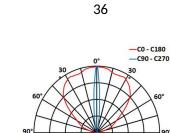

# 5632 ARCHES

This datasheet gives you all the available optics for this product, consistent with the number of LEDs. **URL of this product:** http://www.lec-lyon.com/5632-arches-r2446

-C0 - C180

-C90 - C270

100x12° (L3)

130x25° (L1)

90

PDF generated on 19.05.2024

www.lec-lyon.com

Technical data is subject to changes. Luminaire guaranteed 5 years. Luminaire designed and manufactured in France.