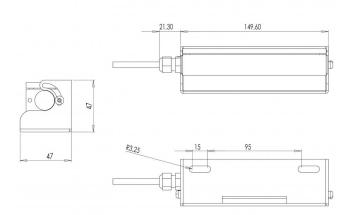

## **Power supply - Control**

ᠵ Cable length: **1 m** 

 Integrated : 24V-PWM
 Remote : 24V-0/10V, 24V-DMX, 24V-DALI

#### **Mechanical strength - Waterproofness**

IK10 Resists impacts up to IK10 20J 20J

**IP67** Tight for temporary immersion

PDF generated on 19.05.2024

www.lec-lyon.com

Technical data is subject to changes. Luminaire guaranteed 5 years. Luminaire designed and manufactured in France.