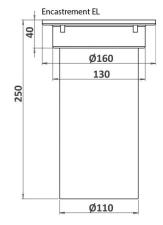

### **CONFIGURATEUR.EMPLACEMENT**

Ground flush recessed fittings

Ground recessed fittings

#### **CARACTERISTICS**

Weight: 590 g