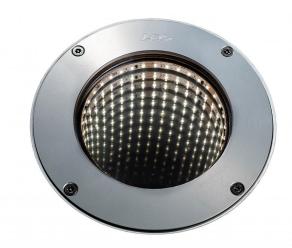

# 2855M **METEOR**

«Maxi» version in the round flush recessed raking light range.

#### CARACTERISTICS

Infinite mirror effect

- Colourless anodised aluminium body and flange
- Vandalproof organic glass window
- 316L Stainless steel screws
- Installs in dedicated recess plate
- RGB options available

#### **Mechanical strength - Waterproofness**

IK10 Resists impacts up to IK10

**60J** 60J

IP68 Tight for extended immersion

| Number of LEDs | 42                                                                                                                                 |
|----------------|------------------------------------------------------------------------------------------------------------------------------------|
| Type of LEDs   | 120° SMD LEDs (S)                                                                                                                  |
| Color(s)       | Warm white 2700K (F), Warm white 3000K (E), Neutral white 4000K (N), Cool white 6000K (W), Red (R), Amber (O), Green (V), Blue (L) |