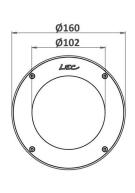

### **CONFIGURATEUR.EMPLACEMENT**

Ground flush recessed fittings

Ground recessed fittings

#### **CARACTERISTICS**

Weight: 590 g