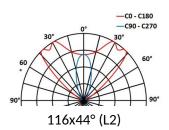

## 5752 CLEM-IN

This datasheet gives you all the available optics for this product, consistent with the number of LEDs. **URL of this product:** http://www.lec-lyon.com/5752-clem-in-r2515

40x10° (L4)

90

90