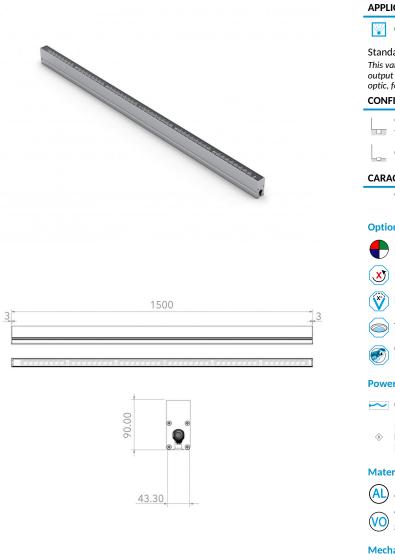

## 5752 CLEM-IN

Linear recessed projector for public spaces.

Orderable in 4 lengths, it allows individual or continuous line installations.

With the very extensive asymmetrical optics, homogeneous lighting is obtained even for a grazing installation. Anti-vandalism installation by

clipping (no screw). CARACTERISTICS

Length with recess = 1500mm Vandal-proof organic glass profile Clear anodized aluminum sheath Without protrusion Cable outlet on the underside 18 LEDs 700mA controlled in PWM Four-color option possible: 4x12 350mA LEDs controlled in PWM

| Number of LEDs | 18                                                                                                                                                 |   |
|----------------|----------------------------------------------------------------------------------------------------------------------------------------------------|---|
| Type of LEDs   | Power LEDs. Contact us for hot countries.                                                                                                          | Ī |
| Color(s)       | Warm white 2700K (F), Warm white 3000K (E), Neutral white 4000K (N), Cool white 6000K (W), Red (R), Amber (O), Green (V), Blue (L), Royal blue (K) | I |