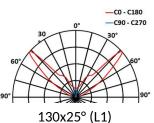

116x44°D36° (L6)

-C0 - C180

-C90 - C270

30°

\_\_\_\_\_

PDF generated on 19.05.2024

www.lec-lyon.com

Technical data is subject to changes. Luminaire guaranteed 5 years. Luminaire designed and manufactured in France.