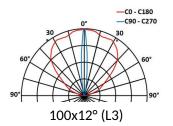

## 5752 CLEM-IN

This datasheet gives you all the available optics for this product, consistent with the number of LEDs. **URL of this product:** http://www.lec-lyon.com/5752-clem-in-r2515

40x10° (L4)

90

90