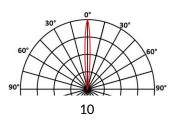

## 5752 CLEM-IN

This datasheet gives you all the available optics for this product, consistent with the number of LEDs. **URL of this product:** http://www.lec-lyon.com/5752-clem-in-r2515

40x10° (L4)

90

90