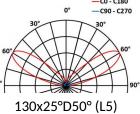

## 5752 CLEM-IN

This datasheet gives you all the available optics for this product, consistent with the number of LEDs. **URL of this product:** http://www.lec-lyon.com/5752-clem-in-r2515

40x10° (L4)

90

90