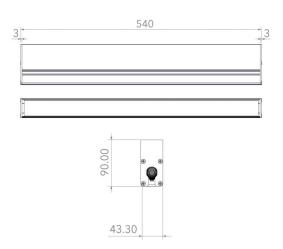

#### CARACTERISTICS

Length with recess = 540mm

Vandal-proof organic glass profile Clear anodized aluminum sheath Without protrusion Cable outlet on the underside 6 LEDs 700mA controlled in PWM Four-color option possible: 4x4 350mA LEDs controlled in PWM

## CARACTERISTICS

Weight: 500 g