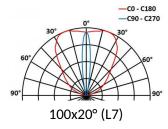

# **5754 CLEM-IN**

This datasheet gives you all the available optics for this product, consistent with the number of LEDs. URL of this product: http://www.lec-lyon.com/5754-clem-in-r2517