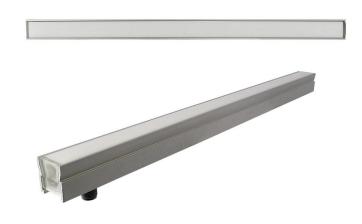

# 5623 BRUNEI

Recessed lightbar for public spaces. Length on request (max = 2000mm, min = 150mm), can be installed individually or as a continuous line. Clips in with no screws for vandalproof installation.

## CARACTERISTICS

Uniform lighting

- Vandalproof profiled organic glass
- Colourless anodised aluminium profile (except 5620X)
- Recessed
- 2 Profiled mounts with extruded-aluminium accessories for continuous line or individual installation.
   Ground-recessed version with internal space for running cable and connectors
  - Compact surface-mounted
- Version RGB options available