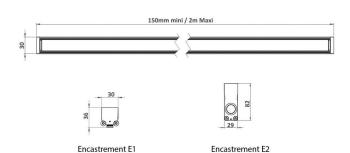

# 5623 BRUNEI

Recessed lightbar for public spaces. Length on request (max = 2000mm, min = 150mm), can be installed individually or as a continuous line. Clips in with no screws for vandalproof installation.

## CARACTERISTICS

Uniform lighting

- Vandalproof profiled organic glass
- Colourless anodised aluminium profile (except 5620X)
- Recessed
- 2 Profiled mounts with extruded-aluminium accessories for continuous line or individual installation.
   Ground-recessed version with internal space for running cable and connectors
  - Compact surface-mounted
- Version RGB options available