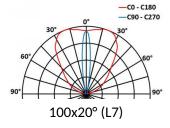

## 5681 LIMA

This datasheet gives you all the available optics for this product, consistent with the number of LEDs. URL of this product: http://www.lec-lyon.com/5681-lima-r467