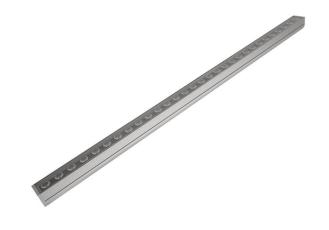

# 5681 LIMA

Orientable linear LED spotlight. surface mounted, for uniform illumination of very high walls and facades. Its trapdoor compartment hides cabling and connectors.

## CARACTERISTICS

Length = 920mm

- Colourless anodised aluminium body
- Vandalproof organic glass window
- 316L Stainless steel screws
- Thermolacquered paint on request
- 3 mounting pads available 2 versions (15cm or 30cm) and one version for belt-courses
- RGBW options available