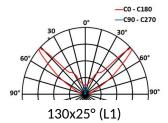

## 5681 LIMA

This datasheet gives you all the available optics for this product, consistent with the number of LEDs. URL of this product: http://www.lec-lyon.com/5681-lima-r467