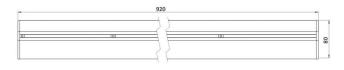

## CARACTERISTICS

Length = 920mm

- Colourless anodised aluminium body
- Vandalproof organic glass window
- 316L Stainless steel screws
- Thermolacquered paint on request
- 3 mounting pads available 2 versions (15cm or 30cm) and one version for belt-courses
- RGBW options available