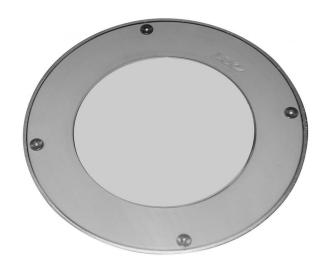

# 2855H **METEOR**

«Maxi» version in the round flush recessed raking light range.

## CARACTERISTICS

Uniform lighting

- Colourless anodised aluminium body and flange
- Vandalproof organic glass window
- 316L Stainless steel screws
- Installs in dedicated recess plate
- RGB options available