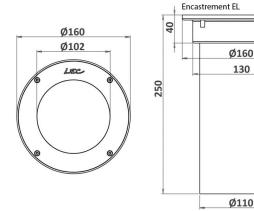

### **CONFIGURATEUR.EMPLACEMENT**

Ground flush recessed fittings

Ground recessed fittings

#### **CARACTERISTICS**

Weight: 590 g