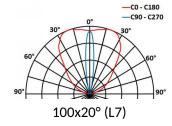

# **5533 SOULARY**

This datasheet gives you all the available optics for this product, consistent with the number of LEDs. URL of this product: http://www.lec-lyon.com/5533-soulary-r876