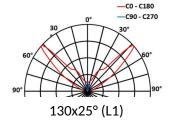

# **5533 SOULARY**

This datasheet gives you all the available optics for this product, consistent with the number of LEDs. URL of this product: http://www.lec-lyon.com/5533-soulary-r876