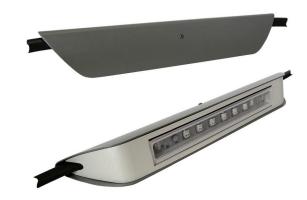

# 5533 **SOULARY**

Cable-suspended spotlight for street lighting.

Orientable beam (+/-10°) without opening the spotlight and without compromising its water resistance.

# CARACTERISTICS

- · Colourless anodised machined aluminium body
- Aluminium cap with thermolacquered paint finish, RAL of your choice
- Vandalproof organic glass window

| Number of LEDs | 6                                                                                                                                                  |
|----------------|----------------------------------------------------------------------------------------------------------------------------------------------------|
| Type of LEDs   | Power LEDs. Contact us for hot countries.                                                                                                          |
| Color(s)       | Warm white 2700K (F), Warm white 3000K (E), Neutral white 4000K (N), Cool white 6000K (W), Red (R), Amber (O), Green (V), Blue (L), Royal blue (K) |