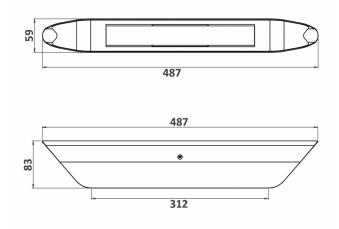

# CARACTERISTICS

- · Colourless anodised machined aluminium body
- Aluminium cap with thermolacquered paint finish, RAL of your choice
- Vandalproof organic glass window

| Number of LEDs | 6                                                                                                                                                  |
|----------------|----------------------------------------------------------------------------------------------------------------------------------------------------|
| Type of LEDs   | Power LEDs. Contact us for hot countries.                                                                                                          |
| Color(s)       | Warm white 2700K (F), Warm white 3000K (E), Neutral white 4000K (N), Cool white 6000K (W), Red (R), Amber (O), Green (V), Blue (L), Royal blue (K) |

#### **CARACTERISTICS**

Weight : **1100** g