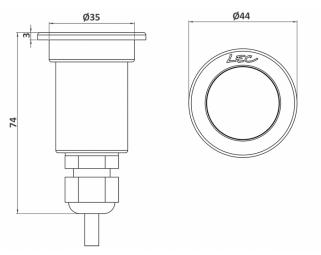

#### CARACTERISTICS

- Colourless anodised machined aluminium body (except 1530RX)
- Vandalproof organic glass window
- Recess in or attach to walls, bollards, poles or other supports.

| Number of LEDs | 1                                                                                                                                                        |
|----------------|----------------------------------------------------------------------------------------------------------------------------------------------------------|
| Type of LEDs   | Power LEDs. Contact us for hot countries.                                                                                                                |
| Color(s)       | Warm white 2700K (F), Warm white 3000K (E), Neutral<br>white 4000K (N), Cool white 6000K (W), Red (R), Amber (O),<br>Green (V), Blue (L), Royal blue (K) |

#### Material

| AL                    | Anodised glazed aluminium                                                 |
|-----------------------|---------------------------------------------------------------------------|
| <b>PC</b><br><b>2</b> | Vandalism-proof, scratch-<br>proof, UV-proof,<br>polycarbonate window, M2 |
|                       |                                                                           |

### Mechanical strength - Waterproofness

IK10Resists impacts up to IK1060J60J

IP68 Tight for extended immersion

PDF generated on 19.05.2024

www.lec-lyon.com

Technical data is subject to changes. Luminaire guaranteed 5 years. Luminaire designed and manufactured in France.