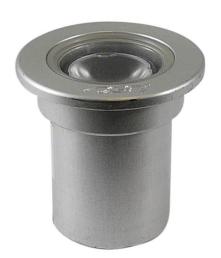

# 1530R BORDEAUX

«Mini» version in the round flush recessed raking light range. The flange hides recess plate imperfections. For versions with recessed elements, see BOURGOGNE.

#### CARACTERISTICS

- Colourless anodised machined aluminium body (except 1530RX)
- Vandalproof organic glass window
- Recess in or attach to walls, bollards, poles or other supports.

| Number of LEDs | 1                                                                                                                                                        |
|----------------|----------------------------------------------------------------------------------------------------------------------------------------------------------|
| Type of LEDs   | Power LEDs. Contact us for hot countries.                                                                                                                |
| Color(s)       | Warm white 2700K (F), Warm white 3000K (E), Neutral<br>white 4000K (N), Cool white 6000K (W), Red (R), Amber (O),<br>Green (V), Blue (L), Royal blue (K) |