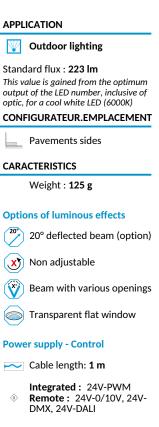

### APPLICATIONS:

- Highlight architectural features, street furniture, landscape...
- Surface mounted lighting for cycle path, pedestrian path, stairs
- Squares and public places

#### CARACTERISTICS

- Colourless anodised machined aluminium body (except 1530RX)
- Vandalproof organic glass window
- Recess in or attach to walls, bollards, poles or other supports.

| Number of LEDs | 1                                                                                                                                                        |
|----------------|----------------------------------------------------------------------------------------------------------------------------------------------------------|
| Type of LEDs   | Power LEDs. Contact us for hot countries.                                                                                                                |
| Color(s)       | Warm white 2700K (F), Warm white 3000K (E), Neutral<br>white 4000K (N), Cool white 6000K (W), Red (R), Amber (O),<br>Green (V), Blue (L), Royal blue (K) |